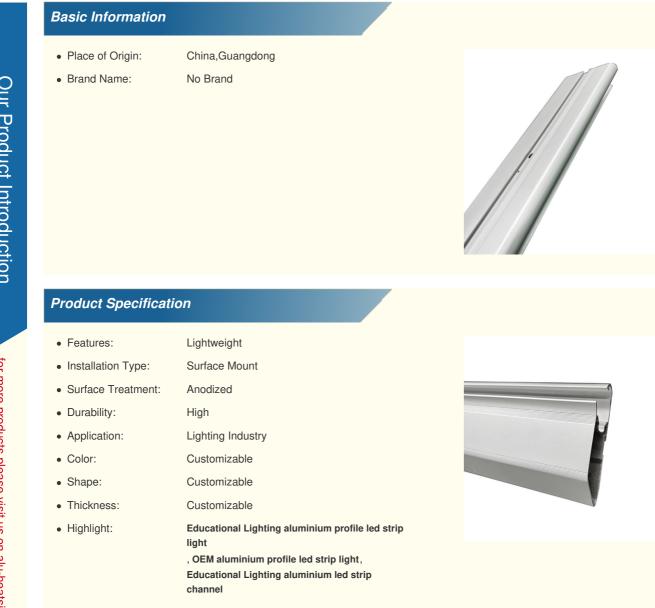

#### Features:

Product Name: Aluminum Profile for Lighting Industry Color: Silver

Application: Lighting Industry - Ideal for education LED light applications Length: Customizable to fit various educational LED lighting designs Material: High-quality Aluminum Corrosion Resistance: Yes, ensures durability in educational environments

### **Technical Parameters:**

| Technical Parameter  | Specification                                                               |
|----------------------|-----------------------------------------------------------------------------|
| Material             | Aluminum                                                                    |
| Features             | Lightweight                                                                 |
| Corrosion Resistance | Yes                                                                         |
| Application          | Lighting Industry, specifically for education led light and led wall washer |
| Length               | Customizable                                                                |
| Color                | Silver                                                                      |
| Width                | Customizable                                                                |
| Durability           | High                                                                        |
| Installation Type    | Surface Mount                                                               |
| Shape                | Customizable                                                                |

### Applications:

The No Brand Aluminum Profile for the Lighting Industry, originating from Guangdong, China, is a versatile and indispensable component in various lighting applications. Its anodized surface treatment ensures durability and resistance to corrosion, making it suitable for both indoor and outdoor settings. With customizable lengths, this aluminum profile can be tailored to fit a diverse range of lighting projects. One of the primary scenarios for the use of this aluminum profile is in educational settings. The creation of education LED lights demands materials that are not only lightweight for ease of handling and installation but also capable of efficient heat dissipation to ensure the longevity of the LED components. The No Brand Aluminum Profile meets these requirements perfectly, providing a reliable framework for education LED light systems used in classrooms, libraries, and laboratories.