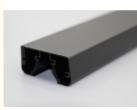

#### Features:

Product Name: Aluminum Profile for Lighting Industry Width: Customizable Length: Customizable Features: Lightweight Installation Type: Surface Mount Shape: Customizable Material: Aluminum Application: LED Wall Washer

# **Technical Parameters:**

| Attribute            | Details       |
|----------------------|---------------|
| Features             | Lightweight   |
| Installation Type    | Surface Mount |
| Length               | Customizable  |
| Surface Treatment    | Anodized      |
| Width                | Customizable  |
| Shape                | Customizable  |
| Material             | Aluminum      |
| Corrosion Resistance | Yes           |
| Heat Dissipation     | Efficient     |
| Durability           | High          |