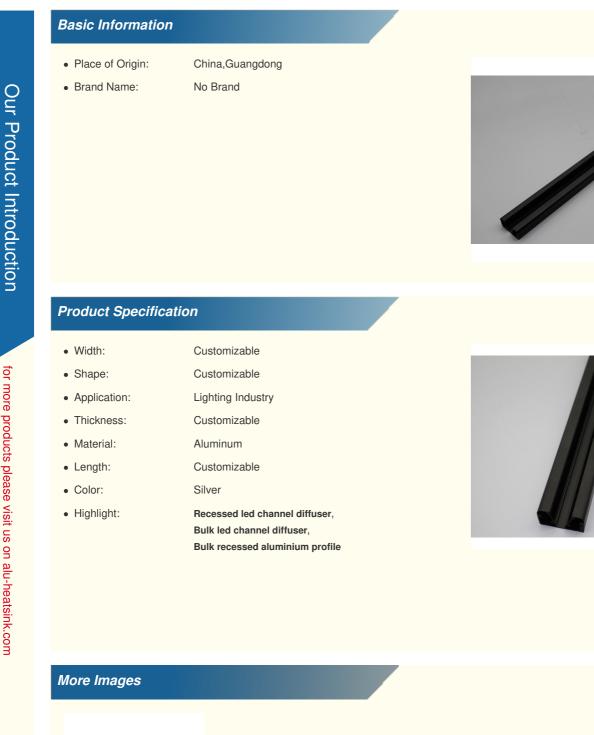

#### Features:

Product Name: Aluminum Profile for Lighting Industry Width: Customizable Length: Customizable Features: Lightweight Installation Type: Surface Mount Shape: Customizable Material: Aluminum Application: LED Wall Washer

# **Technical Parameters:**

| Attribute            | Details       |
|----------------------|---------------|
| Features             | Lightweight   |
| Installation Type    | Surface Mount |
| Length               | Customizable  |
| Surface Treatment    | Anodized      |
| Width                | Customizable  |
| Shape                | Customizable  |
| Material             | Aluminum      |
| Corrosion Resistance | Yes           |
| Heat Dissipation     | Efficient     |
| Durability           | High          |