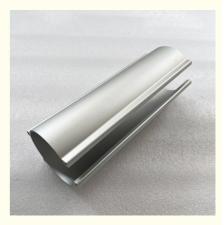

### **Product Description:**

The LED Aluminum Profile is an excellent choice for creating a sleek and modern look for your project. It is perfect for installing LED wall washer lights to create a stunning accent wall. The profile's design allows for easy installation of LED lights, and it also provides extra protection to your LED lights from dust and moisture.

With customizable width, length, and shape, the LED Aluminum Profile is versatile and can be used in various applications. It is perfect for use in retail stores, restaurants, hotels, and residential projects. The profile's design allows for easy installation, making it ideal for DIY projects or professional installations.

#### Features:

Product Name: LED Aluminum Profile

Width: Customizable

Application: Lighting Industry

Length: Customizable

Corrosion Resistance: Yes

Thickness: Customizable

This LED Aluminum Profile is a versatile product that can be customized to fit your specific needs. Whether you're looking to create an education LED light or a strip light for your home or business, this profile can be made to your exact specifications. Its corrosion resistance ensures that it will last for years to come, making it a smart investment in your lighting needs.