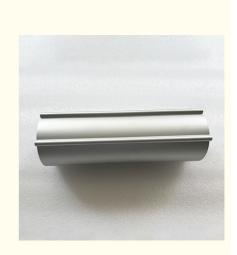

### **Product Description:**

The LED Aluminum Profile is an excellent choice for creating a sleek and modern look for your project. It is perfect for installing LED wall washer lights to create a stunning accent wall. The profile's design allows for easy installation of LED lights, and it also provides extra protection to your LED lights from dust and moisture.

With customizable width, length, and shape, the LED Aluminum Profile is versatile and can be used in various applications. It is perfect for use in retail stores, restaurants, hotels, and residential projects. The profile's design allows for easy installation, making it ideal for DIY projects or professional installations.

#### Features:

Product Name: LED Aluminum Profile

Width: Customizable

Application: Lighting Industry

Length: Customizable

Corrosion Resistance: Yes

Thickness: Customizable

This LED Aluminum Profile is a versatile product that can be customized to fit your specific needs. Whether you're looking to create an education LED light or a strip light for your home or business, this profile can be made to your exact specifications. Its corrosion resistance ensures that it will last for years to come, making it a smart investment in your lighting needs.